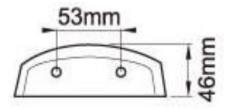

### Technical Drawing (not to scale)

#### **Specification**

Type Voltage LED's Material Colour Dimensions Certificate

LED Number Plate Lamp 10-30VDC 12 PC Lens, ABS Housing Black Please see above ECE, SAE

The information contained in this document is correct to the best of our knowledge at the time of printing. However, specifications may change at any time without notice.