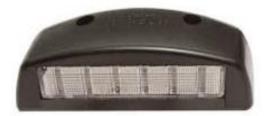

#### Part No. 0-453-75

Durite's Black plastic number plate lamp. 12/24 volt LED. ECE and SAE approved