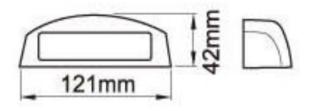

### Technical Drawing (not to scale)

#### **Specification**

Type Voltage LED's Material Colour Dimensions Certificate

LED Number Plate Lamp 10-30VDC 12 PC Lens, ABS Housing Black Please see above ECE, SAE

The information contained in this document is correct to the best of our knowledge at the time of printing. However, specifications may change at any time without notice.